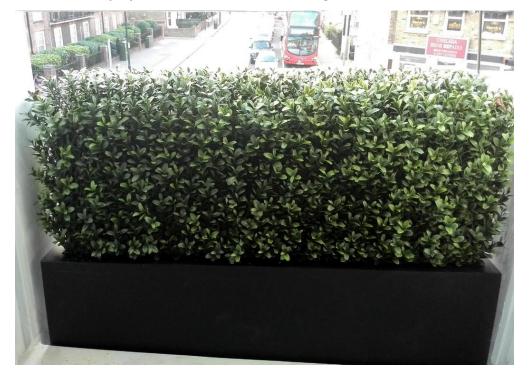

Artificial Buxus balls (D 45cm), Lavender and Ivy





#### Artificial Buxus balls (D 50cm) in high planters fixed with bespoke brackets





## Artificial Buxus balls (D 50cm) in Polystone tapered planters (height 90cm, top 40cm square)







## Artificial Buxus hedge in galvanised steel planter total height 2.5m







## **Artificial Buxus Pyramid**



#### **Artificial Bamboo**





#### Artificial Buxus balls (D 25cm) in polystone window box





#### Artificial Buxus balls (D 25cm) with white Hydrangea in polystone window box



**Artificial Lavender** 



Artificial Buxus balls (D 40cm) with Lavender.



Artificial Buxus balls (old clipped style) with Geraniums





Fixing of artificial balls (D 40cm) in a window box





#### Window boxes - polystone with artificial Buxus hedge











#### Polystone window box with artificial Buxus hedge secured with L-shape brackets







#### Artificial Buxus hedge in bespoke made steel window boxes