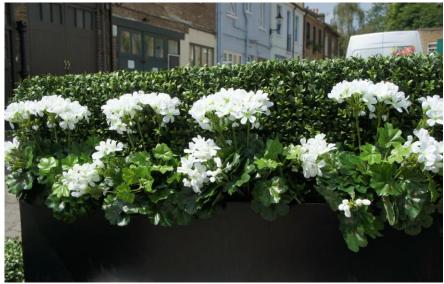

#### Artificial Buxus balls (D 25cm) with white Hydrangea in polystone window box

**Artificial Lavender** 

Artificial Buxus balls (D 40cm) with Lavender.

Artificial Buxus balls (old clipped style) with Geraniums