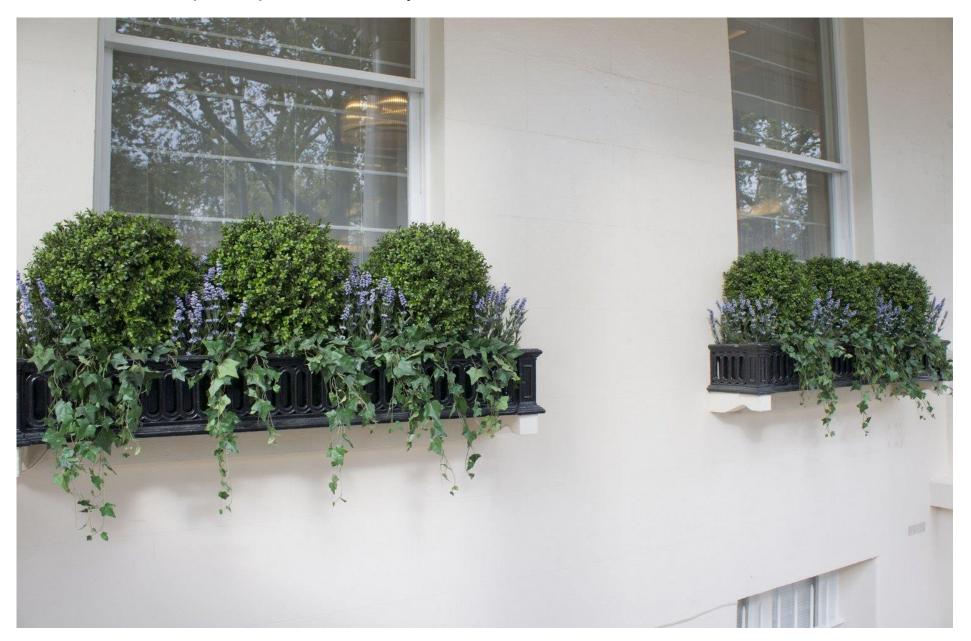

#### Artificial Buxus balls (D 25cm) with white Hydrangea in polystone window box

**Artificial Lavender** 

Artificial Buxus balls (D 40cm) with Lavender.

Artificial Buxus balls (old clipped style) with Geraniums