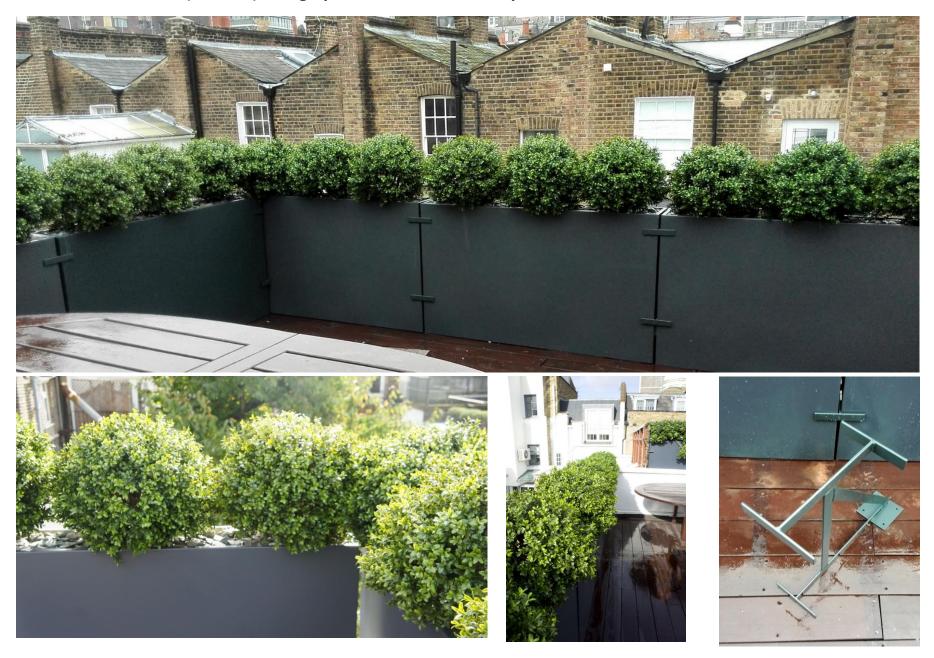

#### Artificial Buxus balls (D 50cm) in high planters fixed with bespoke brackets