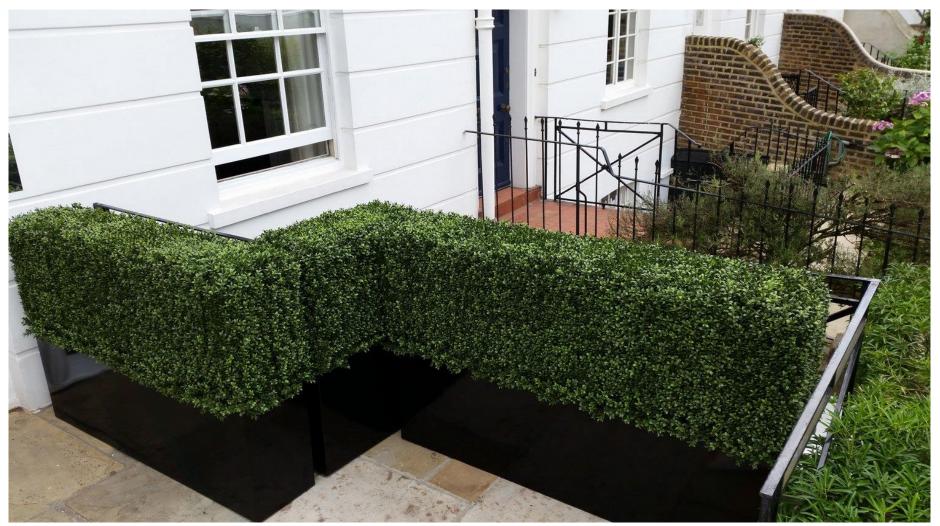

# Artificial Buxus hedge in galvanised steel planters powder coated gloss black

## Artificial Buxus hedge in galvanised steel planter total height 2.5m