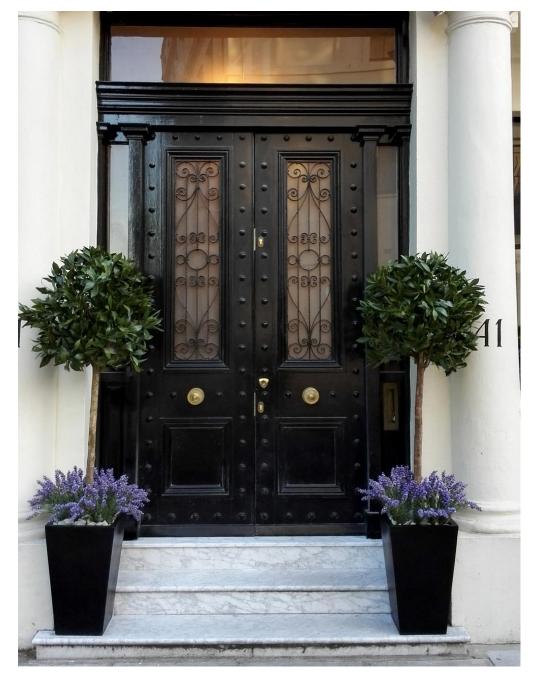

#### Artificial Bay Trees head D 50cm with Lavender in fibreglass vases

Artificial Buxus balls D 25cm with Lavender in bespoke plywood planters painted black (on both sides)

## Artificial Bay Trees (head D 50cm) with Lavender in polystone planters (70cm high)