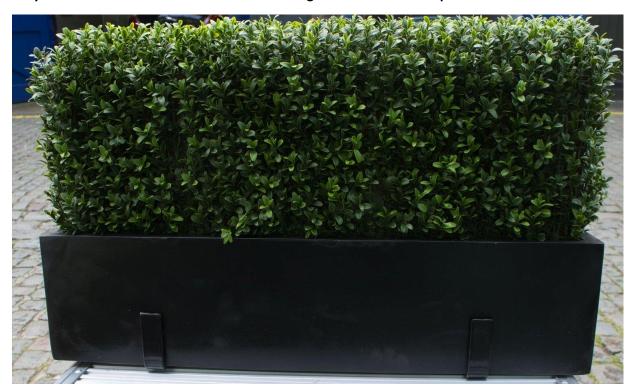

#### **Artificial Buxus hedge**

We use new generation artificial Buxus with loose leaves and 2 tone colour to give a very realistic look.

# Artificial Buxus hedge in galvanised steel planters powder coated gloss black