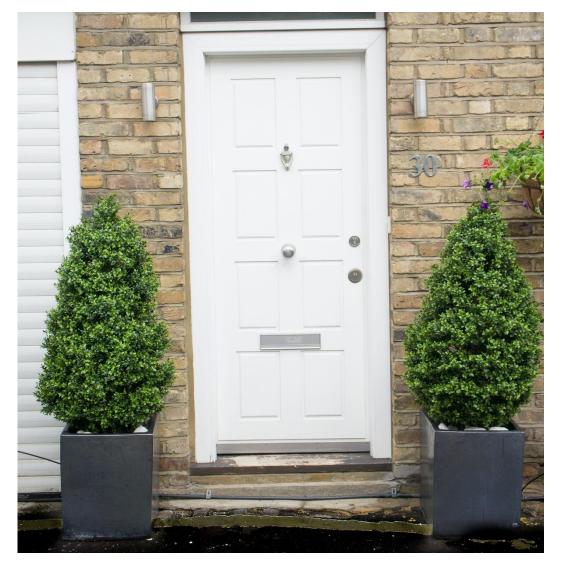

gloss black





#### Artificial Bay Trees head D 50cm with Lavender in fibreglass vases



Artificial Buxus balls D 25cm with Lavender in bespoke plywood planters painted black (on both sides)



## Artificial Bay Balls D 60cm with Lavender in bespoke plywood planters painted black





## Artificial Bay Trees (head D 50cm) with Lavender in polystone planters (70cm high)







# Artificial Buxus balls (D 45cm), Lavender and Ivy





## Artificial Buxus balls (D 45cm), Lavender and Ivy





#### Artificial Buxus balls (D 50cm) in high planters fixed with bespoke brackets





## Artificial Buxus balls (D 50cm) in Polystone tapered planters (height 90cm, top 40cm square)







## Artificial Buxus hedge in galvanised steel planter total height 2.5m







## **Artificial Buxus Pyramid**



#### **Artificial Bamboo**





#### Artificial Buxus balls (D 25cm) in polystone window box





#### Artificial Buxus balls (D 25cm) with white Hydrangea in polystone window box



**Artificial Lavender** 



Artificial Buxus balls (D 40cm) with Lavender.



Artificial Buxus balls (old clipped style) with Geraniums





Fixing of artificial balls (D 40cm) in a window box





#### Window boxes - polystone with artificial Buxus hedge











#### Polystone window box with artificial Buxus hedge secured with L-shape brackets







#### Artificial Buxus hedge in bespoke made steel window boxes