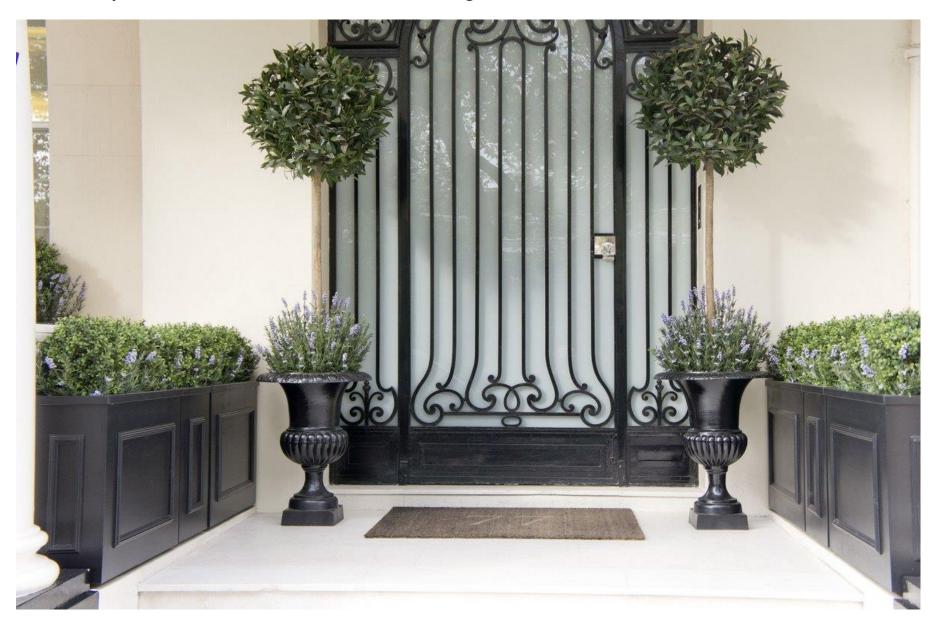

#### Artificial Bay Trees head D 50cm with Lavender in fibreglass vases

Artificial Buxus balls D 25cm with Lavender in bespoke plywood planters painted black (on both sides)

## Artificial Bay Trees (head D 50cm) with Lavender in polystone planters (70cm high)