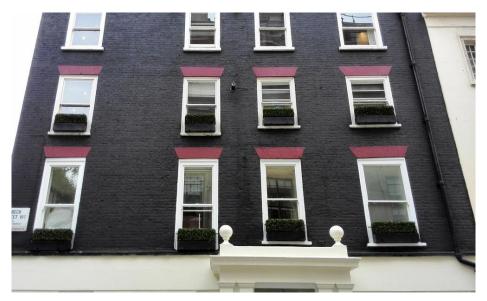

ificial Buxus balls (D 45cm), Lavender and Ivy





#### Artificial Buxus balls (D 50cm) in high planters fixed with bespoke brackets





## Artificial Buxus balls (D 50cm) in Polystone tapered planters (height 90cm, top 40cm square)







## Artificial Buxus hedge in galvanised steel planter total height 2.5m







## **Artificial Buxus Pyramid**



#### **Artificial Bamboo**





#### Artificial Buxus balls (D 25cm) in polystone window box





#### Artificial Buxus balls (D 25cm) with white Hydrangea in polystone window box



**Artificial Lavender** 



Artificial Buxus balls (D 40cm) with Lavender.



Artificial Buxus balls (old clipped style) with Geraniums





Fixing of artificial balls (D 40cm) in a window box





#### Window boxes - polystone with artificial Buxus hedge











#### Polystone window box with artificial Buxus hedge secured with L-shape brackets







#### Artificial Buxus hedge in bespoke made steel window boxes