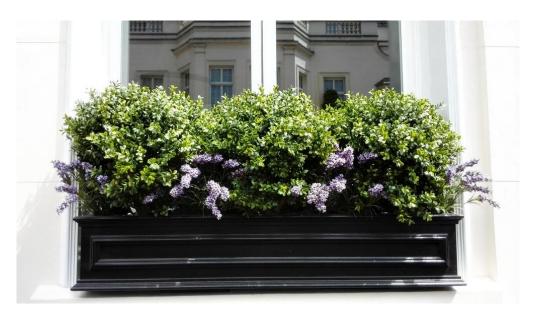

#### Artificial Buxus balls (D 25cm) with white Hydrangea in polystone window box

**Artificial Lavender** 

Artificial Buxus balls (D 40cm) with Lavender.

Artificial Buxus balls (old clipped style) with Geraniums