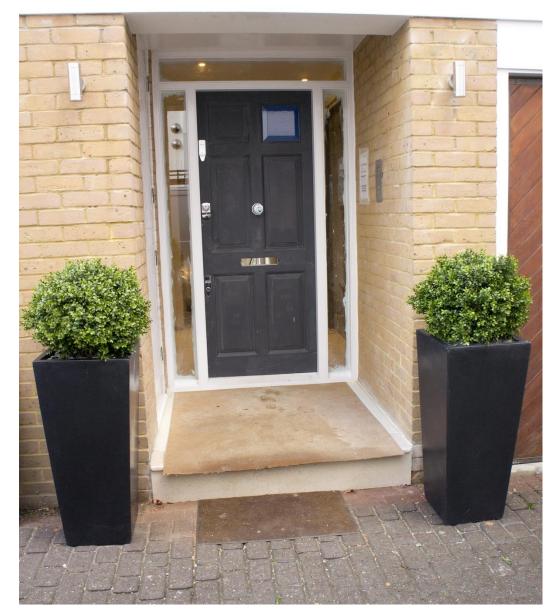

## Artificial Buxus balls (D 50cm) in Polystone tapered planters (height 90cm, top 40cm square)