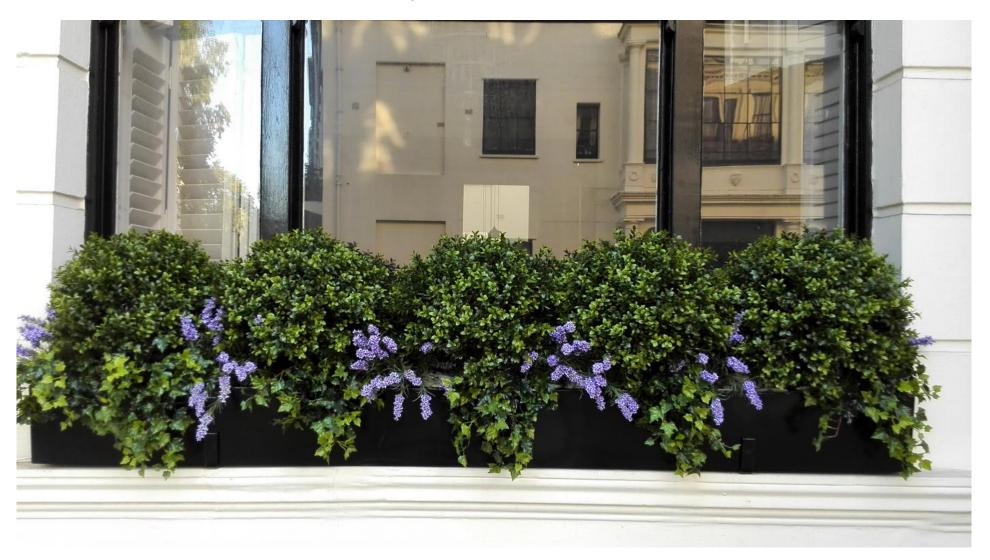

#### Artificial Buxus balls (D 25cm) with white Hydrangea in polystone window box

**Artificial Lavender** 

Artificial Buxus balls (D 40cm) with Lavender.

Artificial Buxus balls (old clipped style) with Geraniums