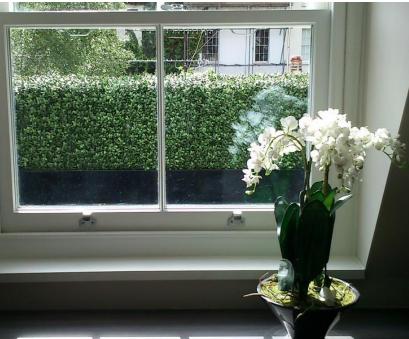

#### Window boxes - polystone with artificial Buxus hedge

#### Polystone window box with artificial Buxus hedge secured with L-shape brackets