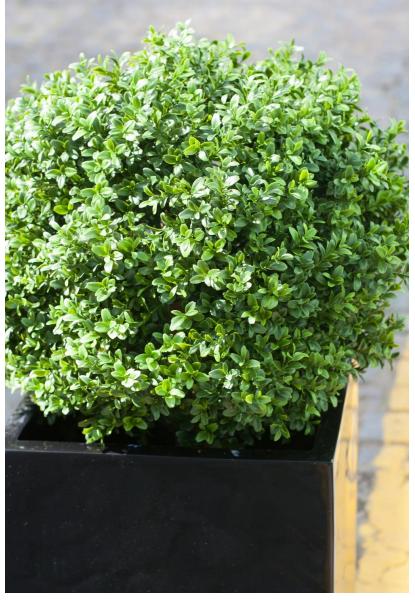

#### **Artificial Buxus hedge**

We use new generation artificial Buxus with loose leaves and 2 tone colour to give a very realistic look.