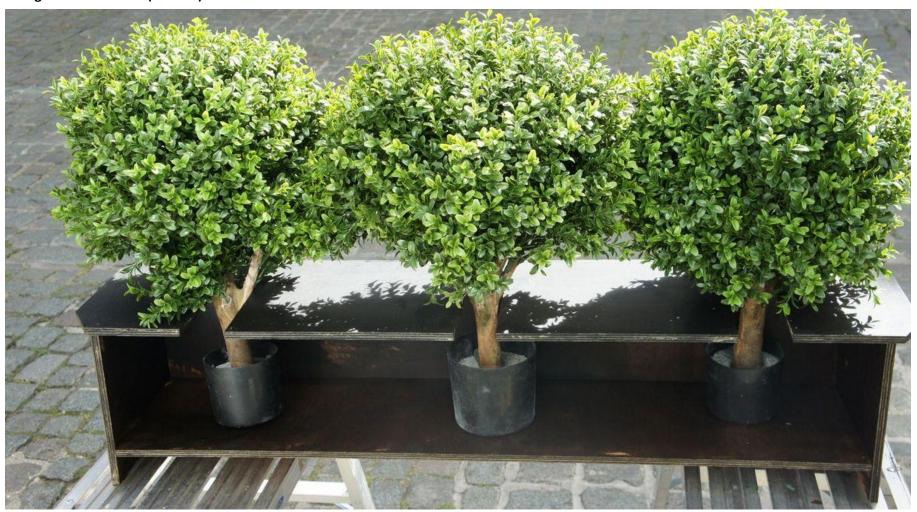

#### Artificial Bay Trees head D 50cm with Lavender in fibreglass vases

Artificial Buxus balls D 25cm with Lavender in bespoke plywood planters painted black (on both sides)