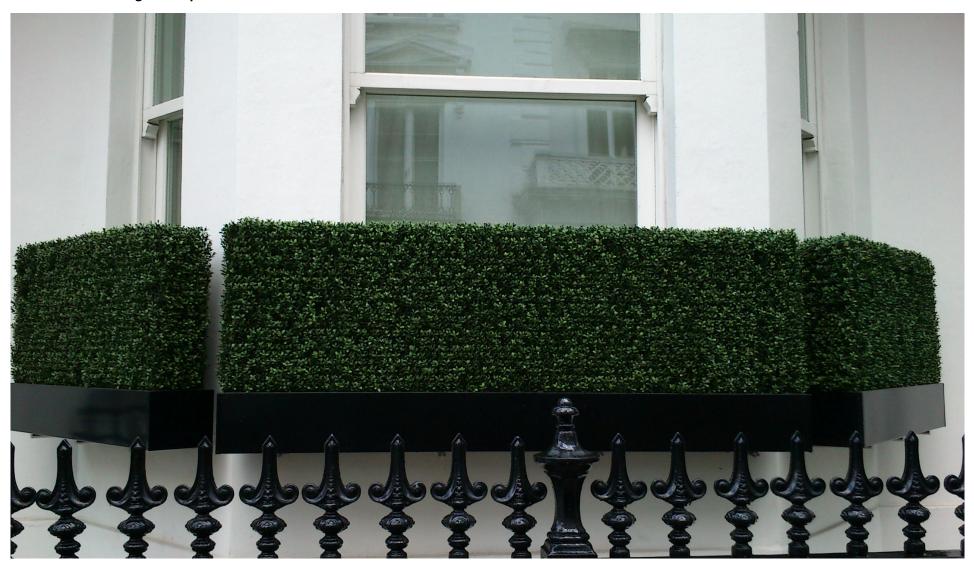

lls (D 50cm) in Polystone tapered planters (height 90cm, top 40cm square)







## Artificial Buxus hedge in galvanised steel planter total height 2.5m







## **Artificial Buxus Pyramid**



#### **Artificial Bamboo**





#### Artificial Buxus balls (D 25cm) in polystone window box





#### Artificial Buxus balls (D 25cm) with white Hydrangea in polystone window box



**Artificial Lavender** 



Artificial Buxus balls (D 40cm) with Lavender.



Artificial Buxus balls (old clipped style) with Geraniums





Fixing of artificial balls (D 40cm) in a window box





#### Window boxes - polystone with artificial Buxus hedge











#### Polystone window box with artificial Buxus hedge secured with L-shape brackets







#### Artificial Buxus hedge in bespoke made steel window boxes