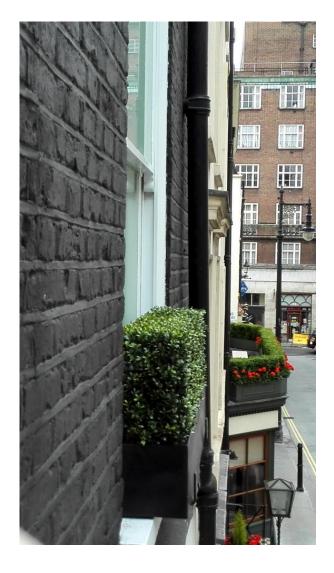

#### Window boxes - polystone with artificial Buxus hedge

#### Polystone window box with artificial Buxus hedge secured with L-shape brackets