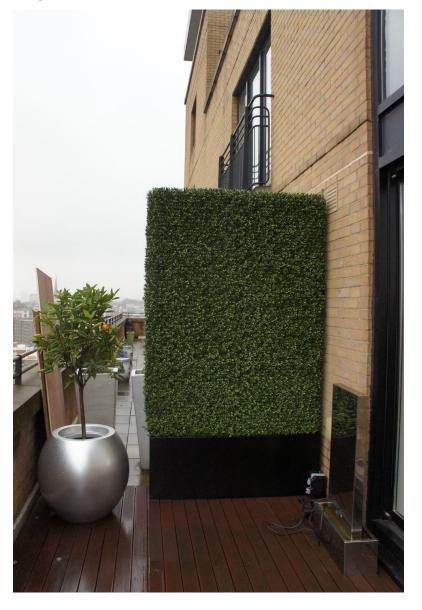

# Artificial Buxus hedge in galvanised steel planters powder coated gloss black

## Artificial Buxus hedge in galvanised steel planter total height 2.5m