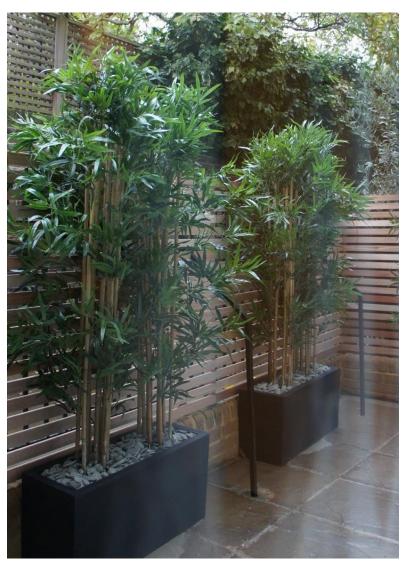

ial Bay Trees head D 50cm with Lavender in fibreglass vases



Artificial Buxus balls D 25cm with Lavender in bespoke plywood planters painted black (on both sides)



## Artificial Bay Balls D 60cm with Lavender in bespoke plywood planters painted black





## Artificial Bay Trees (head D 50cm) with Lavender in polystone planters (70cm high)







# Artificial Buxus balls (D 45cm), Lavender and Ivy





## Artificial Buxus balls (D 45cm), Lavender and Ivy





#### Artificial Buxus balls (D 50cm) in high planters fixed with bespoke brackets





## Artificial Buxus balls (D 50cm) in Polystone tapered planters (height 90cm, top 40cm square)







## Artificial Buxus hedge in galvanised steel planter total height 2.5m







## **Artificial Buxus Pyramid**



#### **Artificial Bamboo**





#### Artificial Buxus balls (D 25cm) in polystone window box





#### Artificial Buxus balls (D 25cm) with white Hydrangea in polystone window box



**Artificial Lavender** 



Artificial Buxus balls (D 40cm) with Lavender.



Artificial Buxus balls (old clipped style) with Geraniums





Fixing of artificial balls (D 40cm) in a window box





#### Window boxes - polystone with artificial Buxus hedge











#### Polystone window box with artificial Buxus hedge secured with L-shape brackets







#### Artificial Buxus hedge in bespoke made steel window boxes