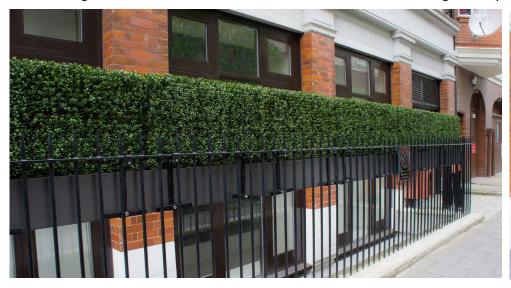

#### **Artificial Buxus hedge**





We use new generation artificial Buxus with loose leaves and 2 tone colour to give a very realistic look.







# Artificial Buxus hedge in galvanised steel planters powder coated gloss black





#### Artificial Bay Trees head D 50cm with Lavender in fibreglass vases



Artificial Buxus balls D 25cm with Lavender in bespoke plywood planters painted black (on both sides)



## Artificial Bay Balls D 60cm with Lavender in bespoke plywood planters painted black





## Artificial Bay Trees (head D 50cm) with Lavender in polystone planters (70cm high)







# Artificial Buxus balls (D 45cm), Lavender and Ivy





## Artificial Buxus balls (D 45cm), Lavender and Ivy





#### Artificial Buxus balls (D 50cm) in high planters fixed with bespoke brackets





## Artificial Buxus balls (D 50cm) in Polystone tapered planters (height 90cm, top 40cm square)







## Artificial Buxus hedge in galvanised