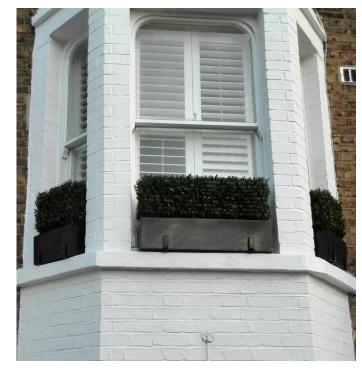

rtificial Buxus balls (D 45cm), Lavender and Ivy





#### Artificial Buxus balls (D 50cm) in high planters fixed with bespoke brackets





## Artificial Buxus balls (D 50cm) in Polystone tapered planters (height 90cm, top 40cm square)







## Artificial Buxus hedge in galvanised steel planter total height 2.5m







## **Artificial Buxus Pyramid**



#### **Artificial Bamboo**





#### Artificial Buxus balls (D 25cm) in polystone window box





#### Artificial Buxus balls (D 25cm) with white Hydrangea in polystone window box



**Artificial Lavender** 



Artificial Buxus balls (D 40cm) with Lavender.



Artificial Buxus balls (old clipped style) with Geraniums





Fixing of artificial balls (D 40cm) in a window box





#### Window boxes - polystone with artificial Buxus hedge











#### Polystone window box with artificial Buxus hedge secured with L-shape brackets







#### Artificial Buxus hedge in bespoke made steel window boxes