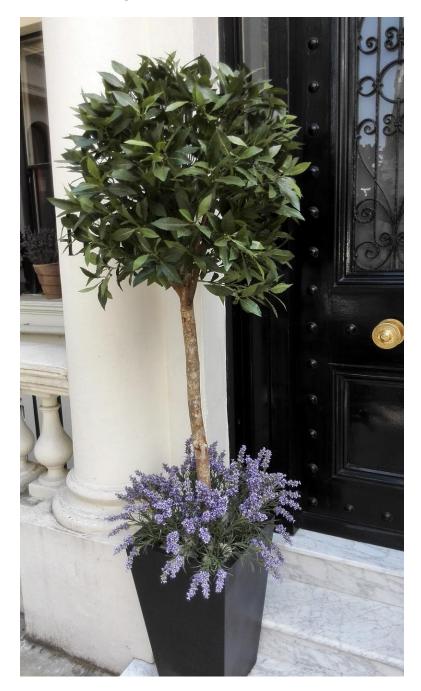

#### Artificial Bay Trees head D 50cm with Lavender in fibreglass vases

Artificial Buxus balls D 25cm with Lavender in bespoke plywood planters painted black (on both sides)