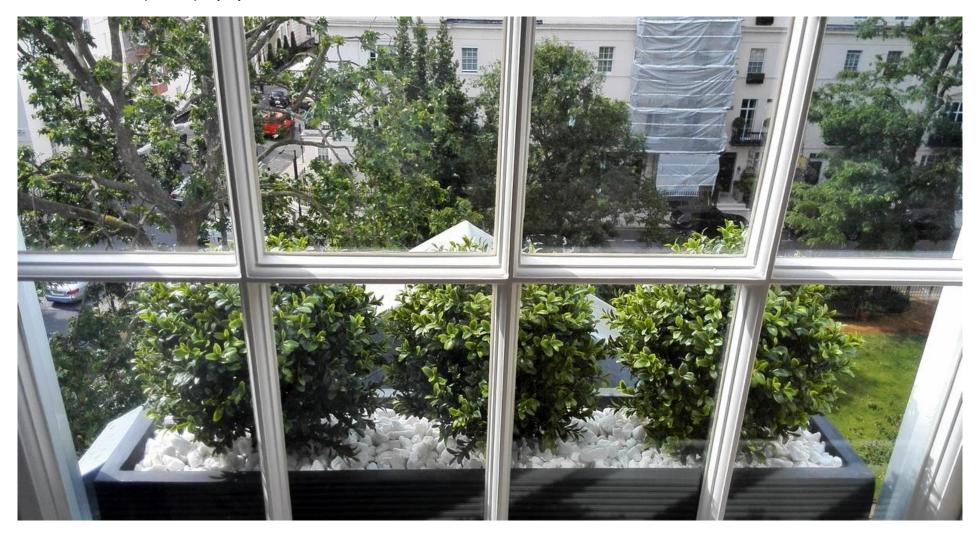

ificial Buxus balls D 25cm with Lavender in bespoke plywood planters painted black (on both sides)



## Artificial Bay Balls D 60cm with Lavender in bespoke plywood planters painted black





## Artificial Bay Trees (head D 50cm) with Lavender in polystone planters (70cm high)







# Artificial Buxus balls (D 45cm), Lavender and Ivy





## Artificial Buxus balls (D 45cm), Lavender and Ivy





#### Artificial Buxus balls (D 50cm) in high planters fixed with bespoke brackets





## Artificial Buxus balls (D 50cm) in Polystone tapered planters (height 90cm, top 40cm square)







## Artificial Buxus hedge in galvanised steel planter total height 2.5m







## **Artificial Buxus Pyramid**



#### **Artificial Bamboo**





#### Artificial Buxus balls (D 25cm) in polystone window box





#### Artificial Buxus balls (D 25cm) with white Hydrangea in polystone window box



**Artificial Lavender** 



Artificial Buxus balls (D 40cm) with Lavender.



Artificial Buxus balls (old clipped style) with Geraniums





Fixing of artificial balls (D 40cm) in a window box





#### Window boxes - polystone with artificial Buxus hedge











#### Polystone window box with artificial Buxus hedge secured with L-shape brackets







#### Artificial Buxus hedge in bespoke made steel window boxes