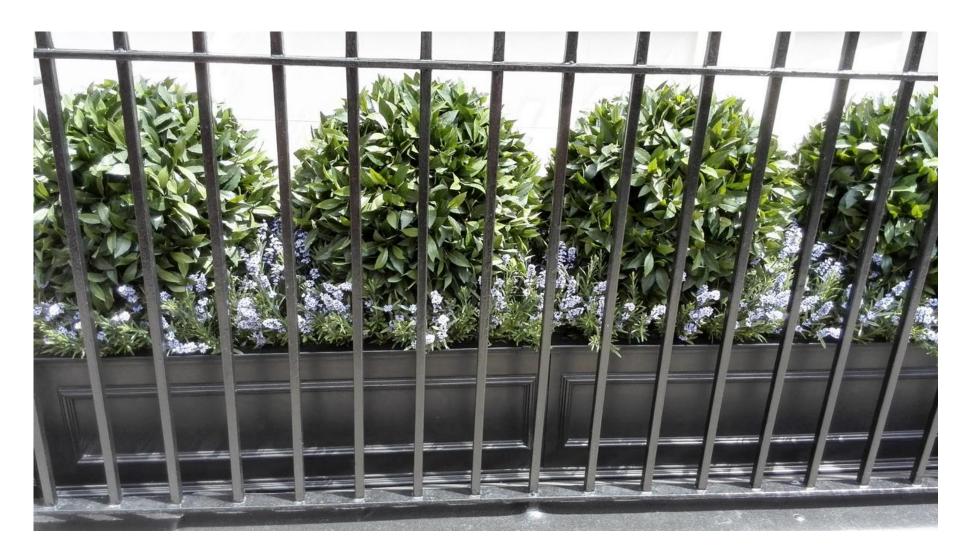

#### Artificial Bay Trees head D 50cm with Lavender in fibreglass vases

Artificial Buxus balls D 25cm with Lavender in bespoke plywood planters painted black (on both sides)

## Artificial Bay Trees (head D 50cm) with Lavender in polystone planters (70cm high)