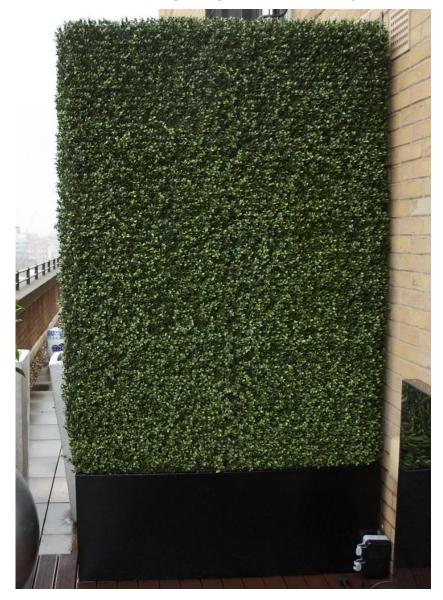

# Artificial Buxus hedge in galvanised steel planters powder coated gloss black

## Artificial Buxus hedge in galvanised steel planter total height 2.5m