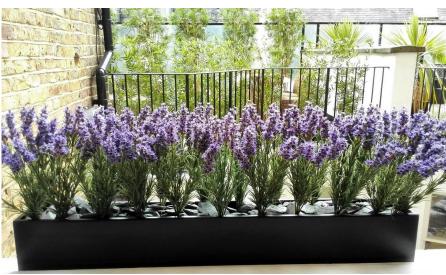

#### Artificial Bay Trees head D 50cm with Lavender in fibreglass vases

Artificial Buxus balls D 25cm with Lavender in bespoke plywood planters painted black (on both sides)