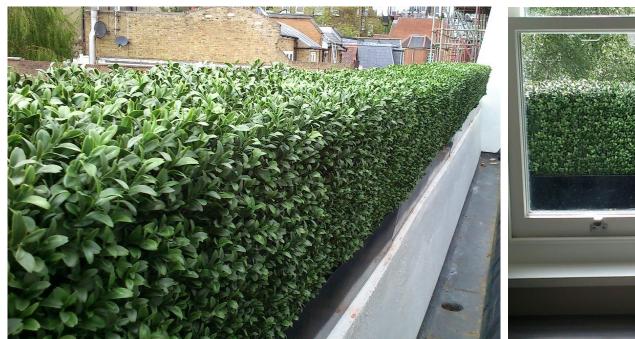

#### **Artificial Buxus hedge**

We use new generation artificial Buxus with loose leaves and 2 tone colour to give a very realistic look.

# Artificial Buxus hedge in galvanised steel planters powder coated gloss black