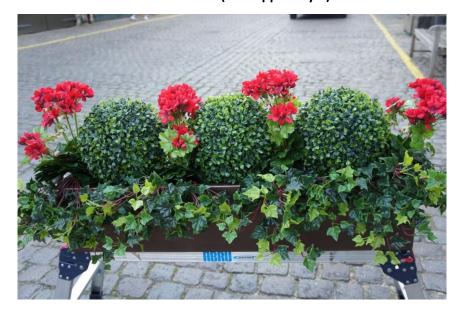

#### Artificial Buxus balls (D 25cm) with white Hydrangea in polystone window box

**Artificial Lavender** 

Artificial Buxus balls (D 40cm) with Lavender.

Artificial Buxus balls (old clipped style) with Geraniums