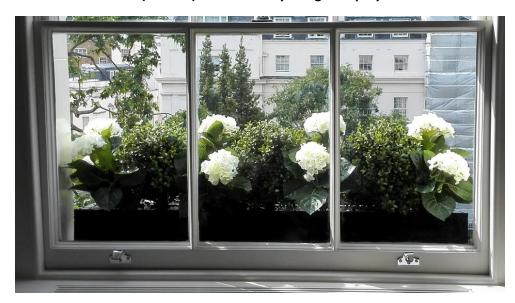

#### Artificial Buxus balls (D 25cm) with white Hydrangea in polystone window box

**Artificial Lavender** 

Artificial Buxus balls (D 40cm) with Lavender.

Artificial Buxus balls (old clipped style) with Geraniums