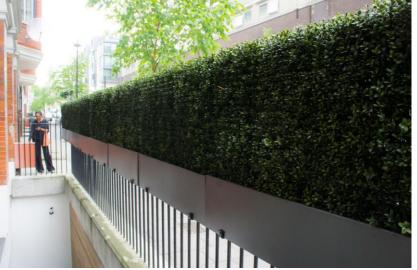

#### **Artificial Buxus hedge**





We use new generation artificial Buxus with loose leaves and 2 tone colour to give a very realistic look.







# Artificial Buxus hedge in galvanised steel planters powder coated gloss black





#### Artificial Bay Trees head D 50cm with Lavender in fibreglass vases



Artificial Buxus balls D 25cm with Lavender in bespoke plywood planters painted black (on both sides)



## Artificial Bay Balls D 60cm with Lavender in bespoke plywood planters painted black





## Artificial Bay Trees (head D 50cm) with Lavender in polystone planters (70cm high)







# Artificial Buxus balls (D 45cm), Lavender and Ivy





## Artificial Buxus balls (D 45cm), Lavender and Ivy





#### Artificial Buxus balls (D 50cm) in high planters fixed with bespoke brackets





## Artificial Buxus balls (D 50cm) in Polystone tapered planters (height 90cm, top 40cm square)







## Artificial Buxus hedge in galvanised s